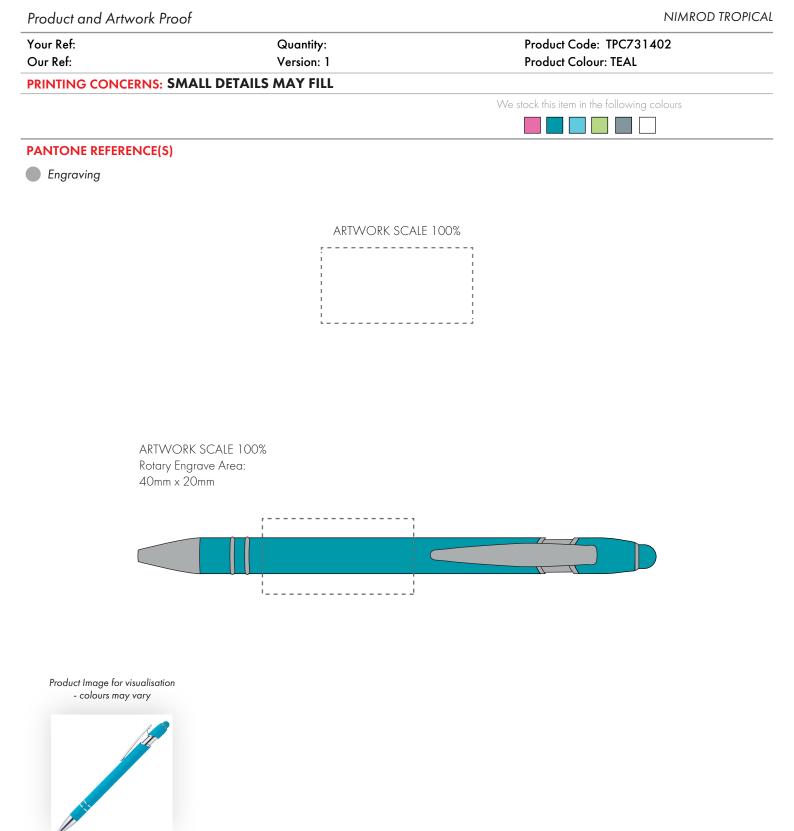

The dashed line is to demonstrate print area and will not appear on your printed item

- 1. Your order will not go in to print and production time cannot be confirmed, unless artwork has been approved via the online system.
- 2. Once printed, artwork cannot be amended, mistakes must be rectified at visual stage.
- 3. Claims for faulty goods will be honoured, only if the goods are returned to us. We will not issue credits/refunds for items that have been distributed. Please ensure that goods are satisfactory before distribution
- 4. We are not responsible for delays during transit.